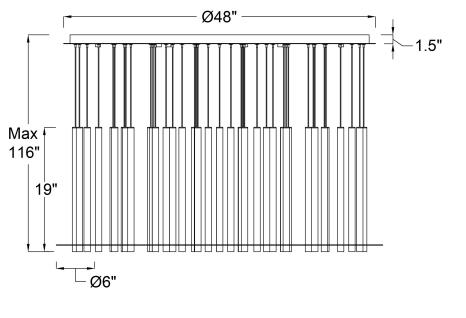

## **Specifications:**

Model#: 12106-07 Finish: Plated Brushed Gold Glass/Shade: Round Plate + Frosted Acrylic Material: Metal, Aluminum, Acrylic Dimension: 48" D x 19" H Lamping: LED Wattage: 120W Voltage: 120-277V Color Temperature: 3000K CRI: 90 Delivered Lumen: 2030Lm Dimmable: Yes Location: Dry Max. Hanging Height: 116" Canopy Dimension: 48" D Product Weight: 110 lbs.