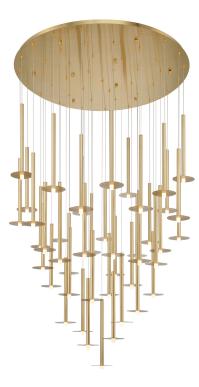

## Piatto, 44 Light Round LED Chandelier, Plated Brushed Gold

## **Specifications:**

Model#: 12106-07 Finish: Plated Brushed Gold Glass/Shade: Round Plate + Frosted Acrylic Material: Metal, Aluminum, Acrylic Dimension: 48" D x 19" H Lamping: LED Wattage: 120W Voltage: 120-277V Color Temperature: 3000K CRI: 90 Delivered Lumen: 2030Lm Dimmable: Yes Location: Dry Max. Hanging Height: 116" Canopy Dimension: 48" D Product Weight: 110 lbs.