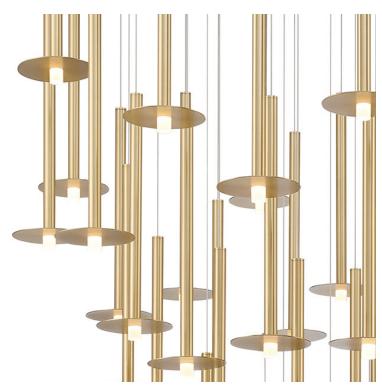

## Piatto, 44 Light Round LED Chandelier, Plated Brushed Gold

## **Specifications:**

Model#: 12106-07 Finish: Plated Brushed Gold Glass/Shade: Round Plate + Frosted Acrylic Material: Metal, Aluminum, Acrylic Dimension: 48" D x 19" H Lamping: LED Wattage: 120W Voltage: 120-277V Color Temperature: 3000K CRI: 90 Delivered Lumen: 2030Lm Dimmable: Yes Location: Dry Max. Hanging Height: 116" Canopy Dimension: 48" D Product Weight: 110 lbs.